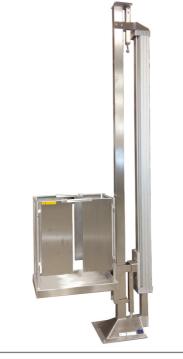

### ATEX column lifter

Pneumatically driven.

- With a pneumatic column lifter you have the ability to lift good very heigh.
- Ideal for lifting goods to a mezzanine level.

Pneumatically driven column lifter. Can be used in ATEX zone 1,2,21 and 22.

Column lifter with electrical lift and tilt. Can handle containers up to 300 kg. The column lifter can be bolted in the floor or on the wall.