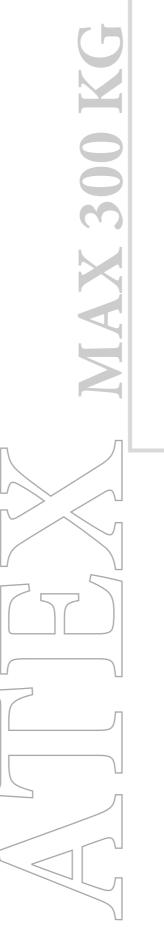

### Special designed arm

- To handle drums from pallet to a scale in an isolator.
- Telescopic arm to reach into the isolator.
- The hoop holds the drum in place, making sure it can't wobble.

- To handle bags of different sizes.
- The hooks are flexible so that the bag will always be in stretched position even when it gets more and more empty.
- The telescopic movement helps you to reach higher and longer when needed.