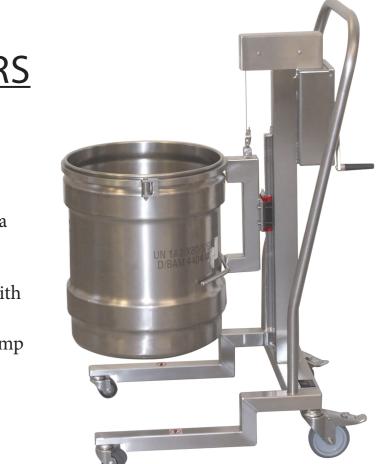

### Handling of filter

- Manual lift by winch and crank.
- Manual clamp to hold the filter.