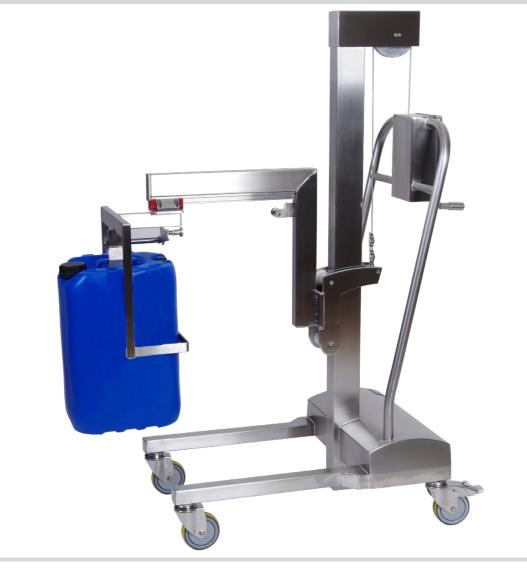

### Special designed arm

- To handle drums from pallet to a scale in an isolator.
- Telescopic arm to reach into the isolator.
- The hoop holds the drum in place, making sure it can't wobble.

- To handle bags of different sizes.
- The hooks are flexible so that the bag will always be in stretched position even when it gets more and more empty.
- The telescopic movement helps you to reach higher and longer when needed.