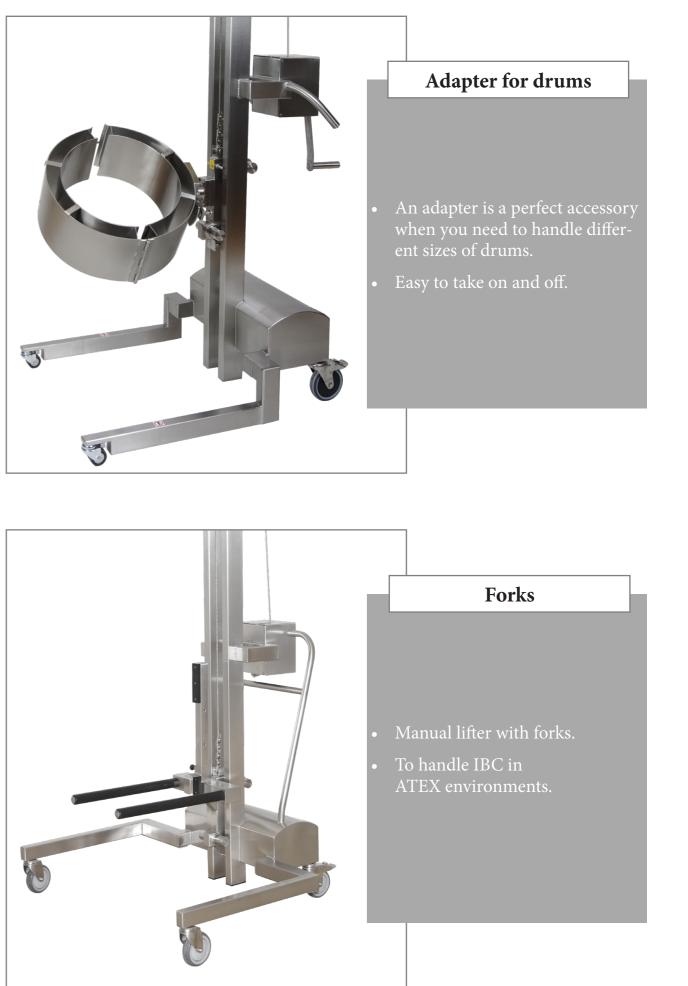

### Special designed arm

- To handle drums from pallet to a scale in an isolator.
- Telescopic arm to reach into the isolator.
- The hoop holds the drum in place, making sure it can't wobble.

- To handle bags of different sizes.
- The hooks are flexible so that the bag will always be in stretched position even when it gets more and more empty.
- The telescopic movement helps you to reach higher and longer when needed.