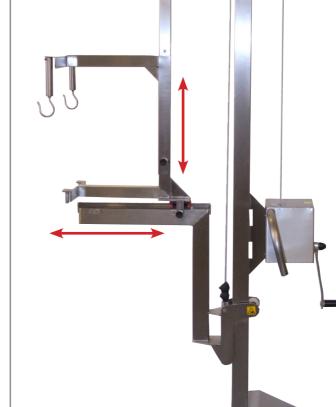

## ABOUT ATEX LIFTERS

Our ATEX rated lifters can be used in zone 1, 2, 21 and 22.

Instead of a lifter driven by electricity the ATEX lifters are driven manually or with a pneumatic solution.

All our ATEX lifters can be customized with the same functions as our regular mobile lifters, such as tilting function, clamp function, integrated scale, etc.

### ATEX column lifter

Pneumatically driven.

- With a pneumatic column lifter you have the ability to lift good very heigh.
- Ideal for lifting goods to a mezzanine level.