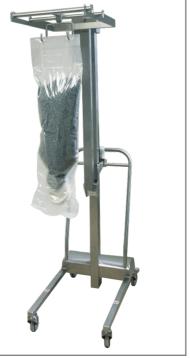

### Special designed arm

- To handle drums from pallet to a scale in an isolator.
- Telescopic arm to reach into the isolator.
- The hoop holds the drum in place, making sure it can't wobble.

- To handle bags of different sizes.
- The hooks are flexible so that the bag will always be in stretched position even when it gets more and more empty.
- The telescopic movement helps you to reach higher and longer when needed.