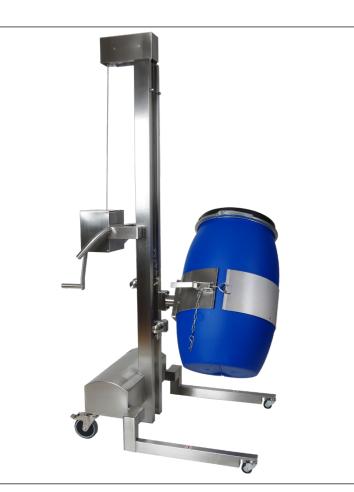

### Handling of drum

- Manual clamp to hold the drum.
- winch and crank.

# GALLERY

Some of the custom-made lifters we've designed through the years.

Mobile lifter for ATEX zone 1,2,21 and 22. We offer manually driven lifters or pneumatic solutions. No source of ignition.

Manual clamp and tilt for handling of drums. With the help of an adapter you can lift different sizes of drums.