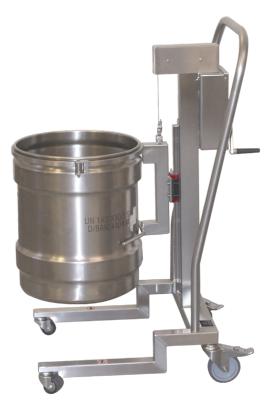

### Handling of drum

- Manual clamp to hold the drum.
- winch and crank.

# GALLERY

Some of the custom-made lifters we've designed through the years.

Mobile lifter for ATEX zone 1,2,21 and 22. We offer manually driven lifters or pneumatic solutions. No source of ignition.

Manual clamp and tilt for handling of drums. With the help of an adapter you can lift different sizes of drums.