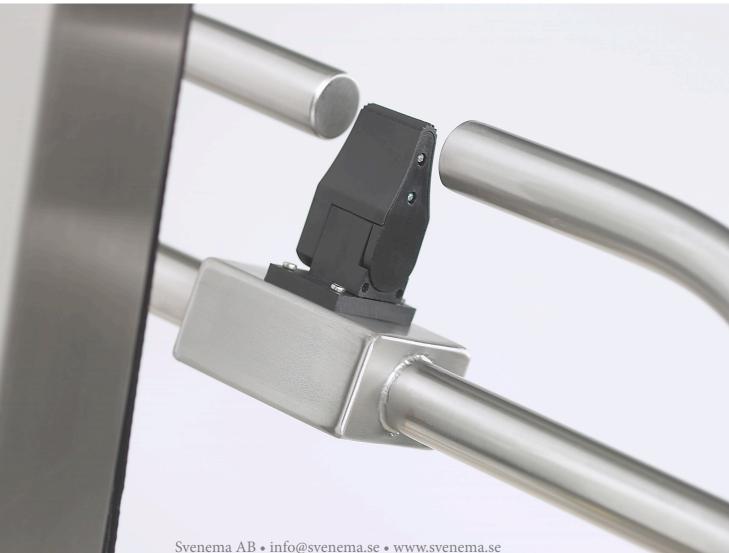

## ABOUT ATEX LIFTERS

Our ATEX rated lifters can be used in zone 1, 2, 21 and 22.

Instead of a lifter driven by electricity the ATEX lifters are driven manually or with a pneumatic solution.

All our ATEX lifters can be customized with the same functions as our regular mobile lifters, such as tilting function, clamp function, integrated scale, etc.

- All components are industrial grade components.
- ATEX zone 1, 2, 21 & 22.
- Manual or pneumatic solutions.
- Must be connected to ground or used on conductive floor.