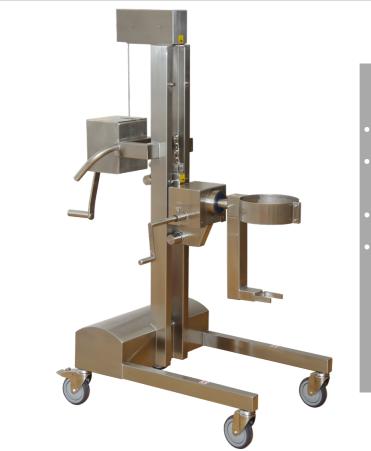

- A small and compact lifter that handles drums.
- Lift the drum straight up and move it from one place to another.
- Manually driven by a winch.

# GALLERY

Some of the custom-made lifters we've designed through the years.

Mobile lifter for ATEX zone 1,2,21 and 22. We offer manually driven lifters or pneumatic solutions. No source of ignition.

Manual clamp and tilt for handling of drums. With the help of an adapter you can lift different sizes of drums.