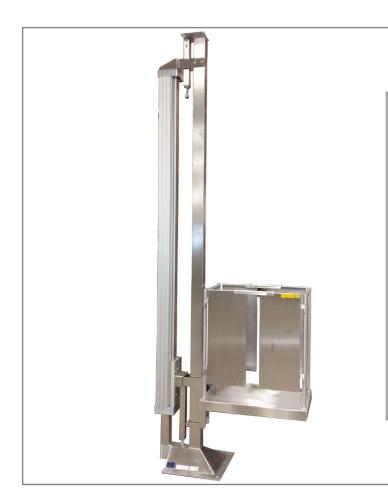

### ATEX column lifter

Pneumatically driven.

- With a pneumatic column lifter you have the ability to lift good very heigh.
- Ideal for lifting goods to a mezzanine level.