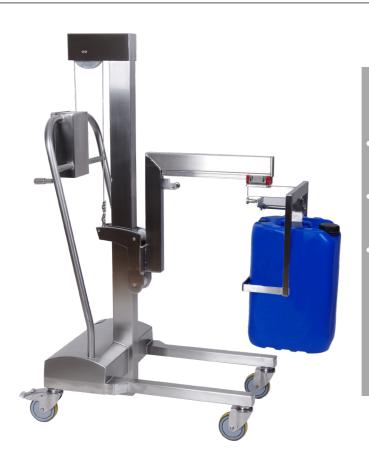

### Special designed arm

- To handle drums from pallet to a scale in an isolator.
- Telescopic arm to reach into the isolator.
- The hoop holds the drum in place, making sure it can't wobble.

- To handle bags of different sizes.
- The hooks are flexible so that the bag will always be in stretched position even when it gets more and more empty.
- The telescopic movement helps you to reach higher and longer when needed.