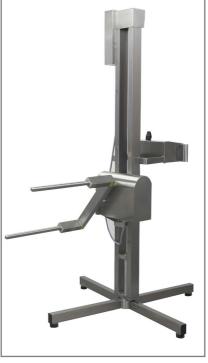

### ATEX column lifter

Pneumatically driven.

- With a pneumatic column lifter you have the ability to lift good very heigh.
- Ideal for lifting goods to a mezzanine level.

Pneumatically driven column lifter. Can be used in ATEX zone 1,2,21 and 22.

Column lifter with electrical lift and tilt. Can handle containers up to 300 kg. The column lifter can be bolted in the floor or on the wall.