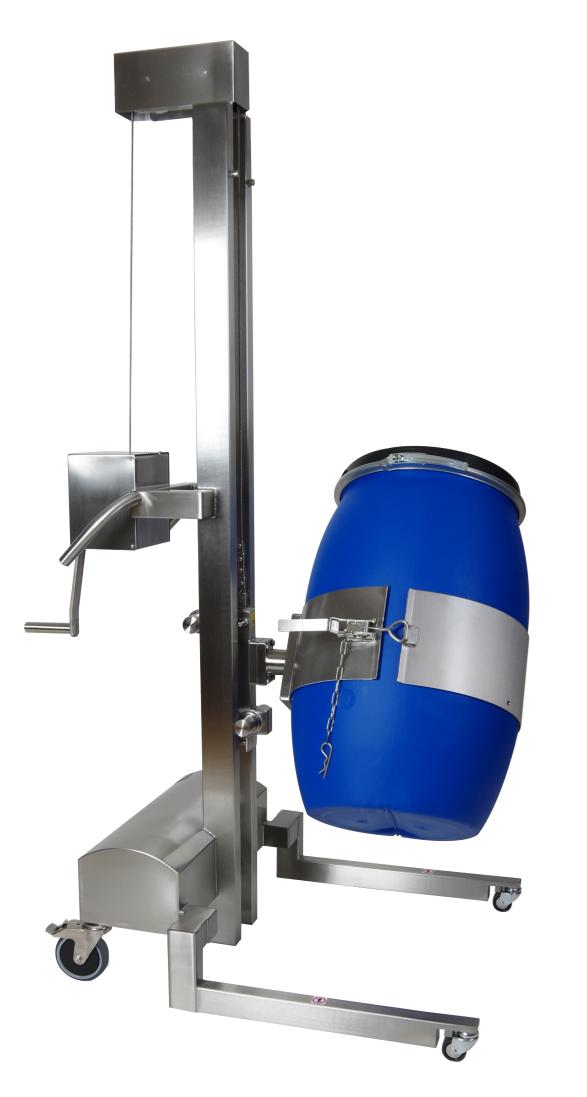

### Handling of drum

- Manual clamp to hold the drum.
- winch and crank.

- A small and compact lifter that handles drums.
- Lift the drum straight up and move it from one place to another.
- Manually driven by a winch.