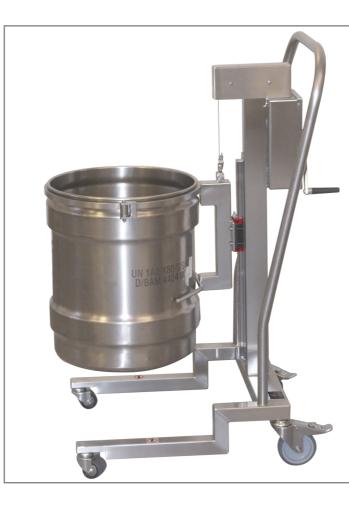

### Handling of drum

- Manual clamp to hold the drum.
- winch and crank.

- A small and compact lifter that handles drums.
- Lift the drum straight up and move it from one place to another.
- Manually driven by a winch.