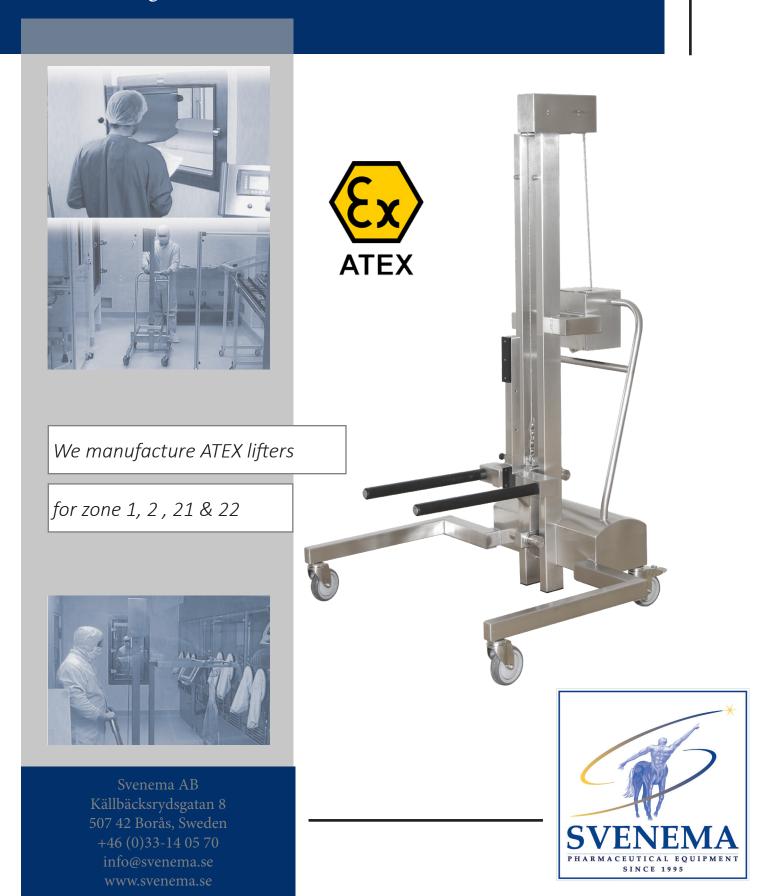

# MOBILE LIFTER FOR ATEX ENVIRONMENTS

## ABOUT ATEX LIFTERS

Our ATEX rated lifters can be used in zone 1, 2, 21 and 22.

Instead of a lifter driven by electricity the ATEX lifters are driven manually or with a pneumatic solution.

All our ATEX lifters can be customized with the same functions as our regular mobile lifters, such as tilting function, clamp function, integrated scale, etc.

- All components are industrial grade components.
- ATEX zone 1, 2, 21 & 22.
- Manual or pneumatic solutions.
- Must be connected to ground or used on conductive floor.