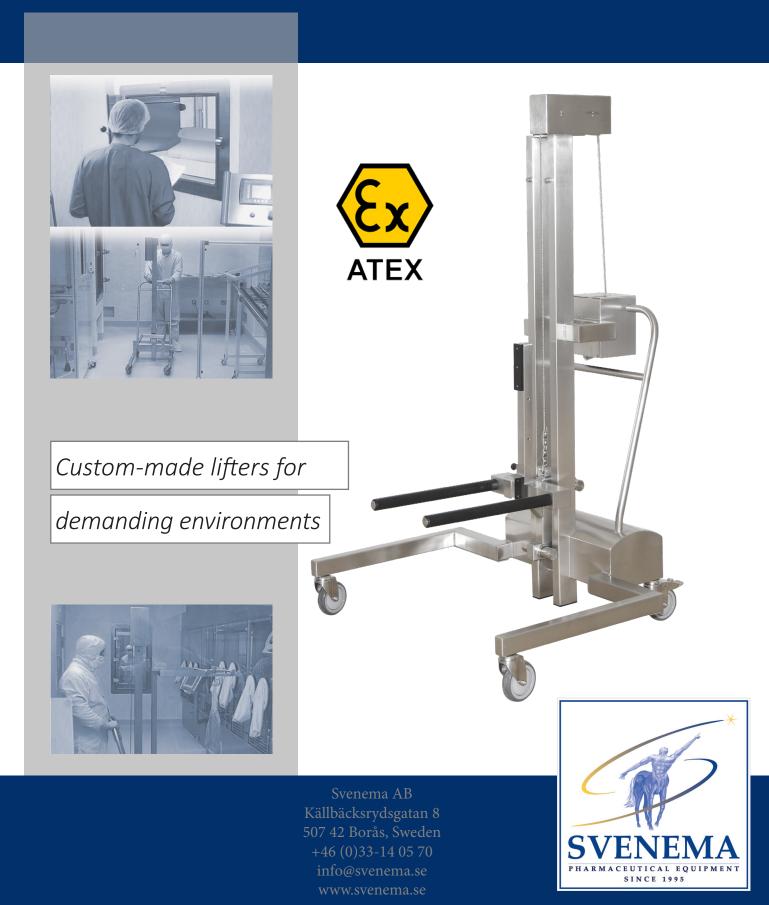

# MOBILE LIFTER FOR ATEX ENVIRONMENTS

## ABOUT ATEX LIFTERS

Our ATEX rated lifters can be used in zone 1, 2, 21 and 22.

Instead of a lifter driven by electricity the ATEX lifters are driven manually or with a pneumatic solution.

All our ATEX lifters can be customized with the same functions as our regular mobile lifters, such as tilting function, clamp function, integrated scale, etc.

# GALLERY

Some of the custom-made lifters we've designed through the years.

Mobile lifter for ATEX zone 1,2,21 and 22. We offer manually driven lifters or pneumatic solutions. No source of ignition.

Manual clamp and tilt for handling of drums. With the help of an adapter you can lift different sizes of drums.