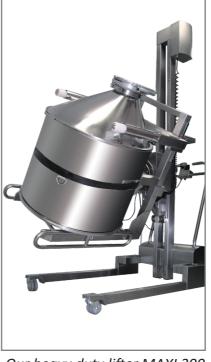

Our heavy duty lifter MAXI 300 is a powerful and reliable lifter. With its robust design it can lift goods up to 300 kg.

Mobile lifter midi to handle sterile components into a syringe filling line.