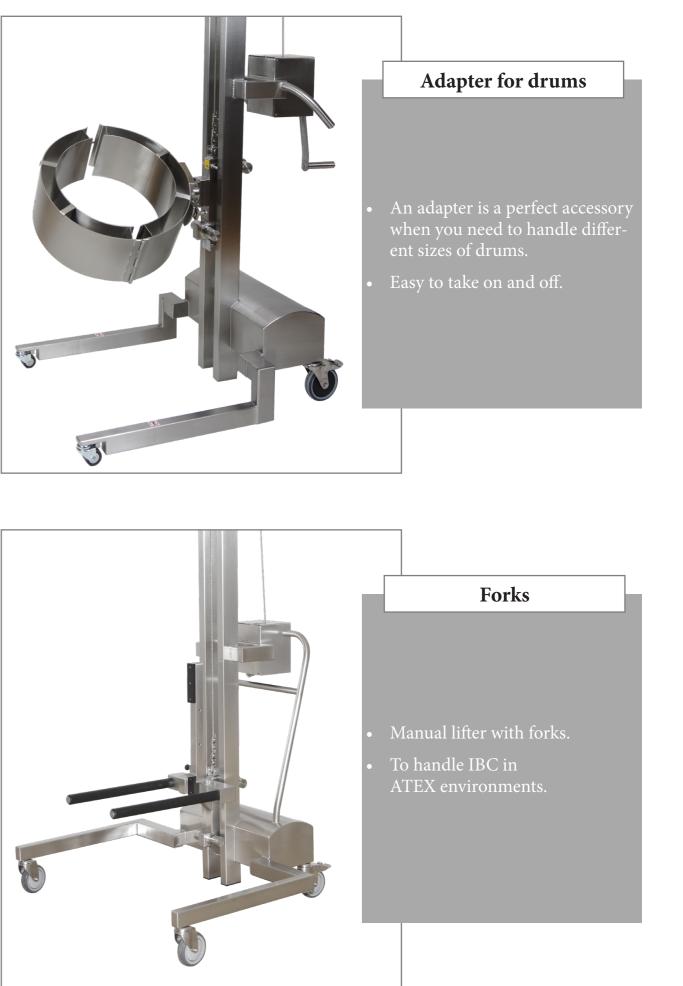

### Special designed arm

- To handle drums from pallet to a scale in an isolator.
- Telescopic arm to reach into the isolator.
- The hoop holds the drum in place, making sure it can't wobble.

- To handle bags of different sizes.
- The hooks are flexible so that the bag will always be in stretched position even when it gets more and more empty.
- The telescopic movement helps you to reach higher and longer when needed.