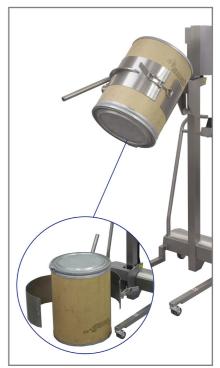

### Handling of drum

- Manual clamp to hold the drum.
- winch and crank.

- A small and compact lifter that handles drums.
- Lift the drum straight up and move it from one place to another.
- Manually driven by a winch.

# GALLERY

Some of the custom-made lifters we've designed through the years.

Mobile lifter for ATEX zone 1,2,21 and 22. We offer manually driven lifters or pneumatic solutions. No source of ignition.

Manual clamp and tilt for handling of drums. With the help of an adapter you can lift different sizes of drums.